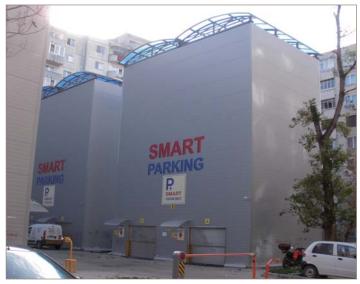

Deployment:

8 units of SM12L

Parking capacity:

96 cars

Place used:

Residence

Location:

Bucharest, Romania