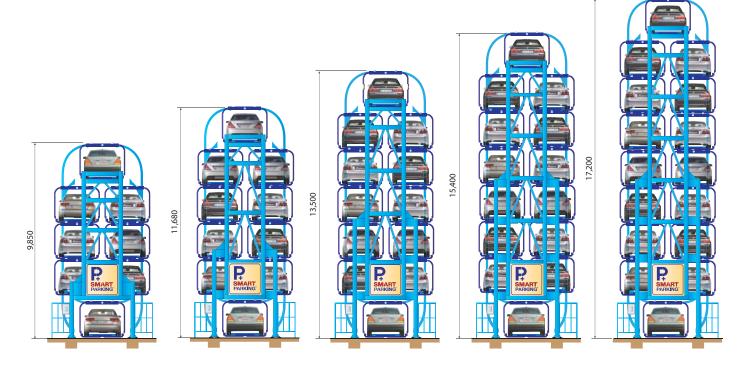

#### L series (for Sedan cars)

| Model No.                   |        | SM8L                                                                                                                                                                                                                                                                     | SM10L            | SM12L            | SM14L            | SM16L            |  |  |
|-----------------------------|--------|--------------------------------------------------------------------------------------------------------------------------------------------------------------------------------------------------------------------------------------------------------------------------|------------------|------------------|------------------|------------------|--|--|
| Parking Capacity            |        | 8 cars                                                                                                                                                                                                                                                                   | 10 cars          | 12 cars          | 14 cars          | 16 cars          |  |  |
| System Dimension            | Length | 6,370 mm                                                                                                                                                                                                                                                                 | 6,370 mm         | 6,370 mm         | 6,370 mm         | 6,370 mm         |  |  |
|                             | Width  | 4,850 mm                                                                                                                                                                                                                                                                 | 4,850 mm         | 4,850 mm         | 4,850 mm         | 4,850 mm         |  |  |
|                             | Height | 9,850 mm                                                                                                                                                                                                                                                                 | 11,680 mm        | 13,500 mm        | 15,400 mm        | 17,200 mm        |  |  |
| Net weight                  |        | 14.9 ton                                                                                                                                                                                                                                                                 | 18.6 ton         | 22.1 ton         | 24.9 ton         | 28.6 ton         |  |  |
| Available car               | Length | 5,200 mm                                                                                                                                                                                                                                                                 | 5,200 mm         | 5,200 mm         | 5,200 mm         | 5,200 mm         |  |  |
|                             | Width  | 2,100 mm                                                                                                                                                                                                                                                                 | 2,100 mm         | 2,100 mm         | 2,100 mm         | 2,100 mm         |  |  |
|                             | Height | 1,600 mm                                                                                                                                                                                                                                                                 | 1,600 mm         | 1,600 mm         | 1,600 mm         | 1,600 mm         |  |  |
|                             | Weight | 2,150 kgf                                                                                                                                                                                                                                                                | 2,150 kgf        | 2,150 kgf        | 2,150 mm         | 2,150 mm         |  |  |
| Geared Motor                |        | 7.5 kw                                                                                                                                                                                                                                                                   | 7.5 kw           | 7.5 kw           | 11 kw            | 15 kw            |  |  |
| Motor control               |        | Inverter control                                                                                                                                                                                                                                                         | Inverter control | Inverter control | Inverter control | Invertor control |  |  |
| Speed                       |        | 3.1~4.2 m/min.                                                                                                                                                                                                                                                           |                  | 3.6~4.2 m/min.   |                  | 5~8 m/min.       |  |  |
| Available temperature range |        | -40°C ~ +55°C                                                                                                                                                                                                                                                            |                  |                  |                  |                  |  |  |
| Operation                   |        | Ten-key / Touch Screen / Touch & RFID                                                                                                                                                                                                                                    |                  |                  |                  |                  |  |  |
| Electric power source       |        | AC 415V / 400V / 380V / 220V, 3PH, 50 / 60Hz                                                                                                                                                                                                                             |                  |                  |                  |                  |  |  |
| Safety devices              |        | Photo sensors at the front and rear part for detecting length of car Photo sensors at both side for detecting width of acr Over current relay for motor protection Emergency stop device Overrun stopper on the pallet Car falling prevention device (double guide rail) |                  |                  |                  |                  |  |  |