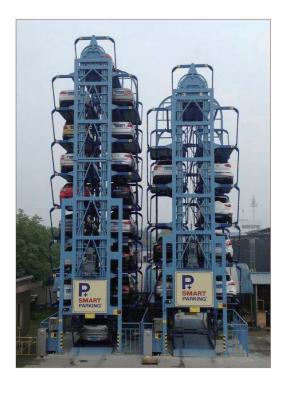

SMART PARKING® is the best space efficiency parking system to increase parking capacity at tight and limited space. It can expand parking capacity up to 8 times. SMART PARKING® is fully proved system for a long time and operated in many countries.

#### Advantage of SMART PARKING®

- The best in space efficiency
- Small foot print, required only 2 parking lots
- Expand parking capacity up to 8 times
- Easy parking, easy operation
- 5 days installation