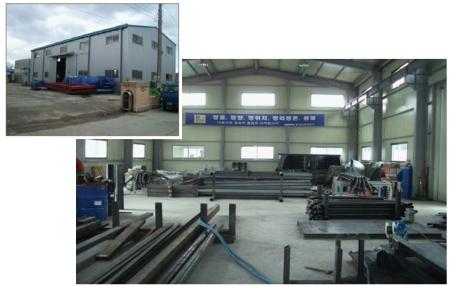

## **Factory**

Manufacturing of Frame

Manufacturing of Pallet

Eugenia project

Deployment:

9 units of SM16L

Parking capacity: 144 cars

Place used: