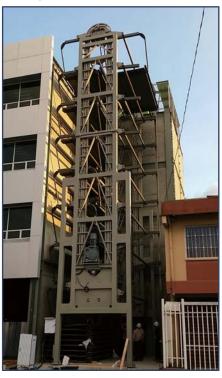

2L & 1 unit of SM12SU

Parking capacity: 24 carsPlace used: ResidenceLocation: Lubertsy, Russia



Project name: Car dealer
Deployment: 1 unit of SM8L
Parking capacity: 8 cars
Place used: Car dealer
Location: Moscow, Russia



Project name: Saratov
Deployment: 1 unit of SM8L
Parking capacity: 28cars
Place used: Warehouse
Location: Moscow, Russia





Project name: Parklayer
Deployment: 1 units of SM12L
Parking capacity: 8 cars
Place used: Promotion
Location: Coimbatore, India



Project name: Medica Uruguaya Hospital

Deployment: 4 units of SM12L & 1 unit of SM10SU

Parking capacity: 58 cars

Place used: Parking revenueLocation: Montevideo, Uruguay



Project name: Deployment:

Parking capacity:

Place used: Location:

Kia Motor

1 unit of SM8L

8 cars

Car maintenance Guayaquil, Ecuador



Project name:

Costarica 001

Deployment:

1 unit of SM16L

Parking capacity: 16 cars

Place used:

Commercial building

Location:

Sanjose, Costarica



Project name:

Wiromet HQ office

Deployment:

1 unit of SM12L

Parking capacity: 12 cars

Place used:

Office

Location:

Miklow, Poland





Project name: New worldDeployment: 1 unit of SM8L

Parking capacity: 8 cars

Place used: Commercila building

Location:

Seoul, Korea



Project name: DohwadongDeployment: 1 unit of SM12LParking capacity: 12 cars

Parking capacity: 12 carsPlace used: Factory

Location: Incheon, Korea



Project name: Lacomma building

Deployment: 1 unit of SM8L & 1 unit of SM7L

Parking capacity: 15 cars

Place used: Commercial building

Location: Seoul, Korea



Project name: Johan buildingDeployment: 1 unit of