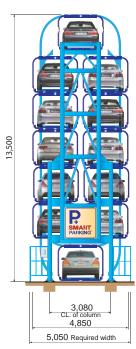

#### L series (for Sedan cars)

| Model No.                   |        | SM8L                                                                                                                                                                                                                                                                     | SM10L            | SM12L            | SM14L            | SM16L            |  |  |
|-----------------------------|--------|--------------------------------------------------------------------------------------------------------------------------------------------------------------------------------------------------------------------------------------------------------------------------|------------------|------------------|------------------|------------------|--|--|
| Parking Capacity            |        | 8 cars                                                                                                                                                                                                                                                                   | 10 cars          | 12 cars          | 14 cars          | 16 cars          |  |  |
| System Dimension            | Length | 6,370 mm                                                                                                                                                                                                                                                                 | 6,370 mm         | 6,370 mm         | 6,370 mm         | 6,370 mm         |  |  |
|                             | Width  | 4,850 mm                                                                                                                                                                                                                                                                 | 4,850 mm         | 4,850 mm         | 4,850 mm         | 4,850 mm         |  |  |
|                             | Height | 9,850 mm                                                                                                                                                                                                                                                                 | 11,680 mm        | 13,500 mm        | 15,400 mm        | 17,200 mm        |  |  |
| Net weight                  |        | 14.9 ton                                                                                                                                                                                                                                                                 | 18.6 ton         | 22.1 ton         | 24.9 ton         | 28.6 ton         |  |  |
| Available car               | Length | 5,200 mm                                                                                                                                                                                                                                                                 | 5,200 mm         | 5,200 mm         | 5,200 mm         | 5,200 mm         |  |  |
|                             | Width  | 2,100 mm                                                                                                                                                                                                                                                                 | 2,100 mm         | 2,100 mm         | 2,100 mm         | 2,100 mm         |  |  |
|                             | Height | 1,600 mm                                                                                                                                                                                                                                                                 | 1,600 mm         | 1,600 mm         | 1,600 mm         | 1,600 mm         |  |  |
|                             | Weight | 2,150 kgf                                                                                                                                                                                                                                                                | 2,150 kgf        | 2,150 kgf        | 2,150 mm         | 2,150 mm         |  |  |
| Geared Motor                |        | 7.5 kw                                                                                                                                                                                                                                                                   | 7.5 kw           | 7.5 kw           | 11 kw            | 15 kw            |  |  |
| Motor control               |        | Inverter control                                                                                                                                                                                                                                                         | Inverter control | Inverter control | Inverter control | Invertor control |  |  |
| Speed                       |        | 3.1~4.2 m/min.                                                                                                                                                                                                                                                           |                  | 3.6~4.2 m/min.   |                  | 5~8 m/min.       |  |  |
| Available temperature range |        | -40°C ~ +55°C                                                                                                                                                                                                                                                            |                  |                  |                  |                  |  |  |
| Operation                   |        | Ten-key / Touch Screen / Touch & RFID                                                                                                                                                                                                                                    |                  |                  |                  |                  |  |  |
| Electric power source       |        | AC 415V / 400V / 380V / 220V, 3PH, 50 / 60Hz                                                                                                                                                                                                                             |                  |                  |                  |                  |  |  |
| Safety devices              |        | Photo sensors at the front and rear part for detecting length of car Photo sensors at both side for detecting width of acr Over current relay for motor protection Emergency stop device Overrun stopper on the pallet Car falling prevention device (double guide rail) |                  |                  |                  |                  |  |  |