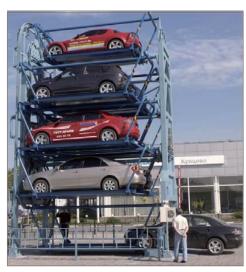

SMART PARKING® is the best space efficiency parking system to increase parking capacity at tight and limited space. It can expand parking capacity up to 8 times. SMART PARKING® is fully proved system for a long time and operated in many countries.

#### Advantage of SMART PARKING®

- The best in space efficiency
- Small foot print, required only 2 parking lots
- Expand parking capacity up to 8 times
- Easy parking, easy operation
- 5 days installation