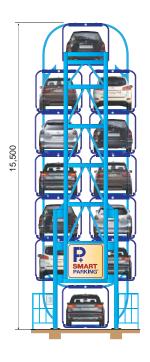

SMART PARKING® is the best space efficiency parking system to increase parking capacity at tight and limited space. It can expand parking capacity up to 8 times. SMART PARKING® is fully proved system for a long time and operated in many countries.

#### Advantage of SMART PARKING®

- The best in space efficiency
- Small foot print, required only 2 parking lots
- Expand parking capacity up to 8 times
- Easy parking, easy operation
- 5 days installation

Patent and Trade mark resgistered.

SIDE ELEVATION

FRONT VIEW