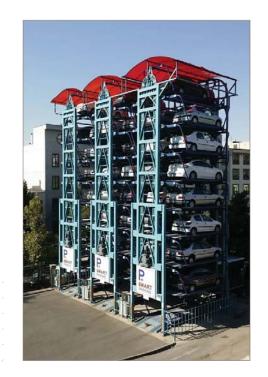

#### **SMART PARKING worldwide**

The number of car has been constantly increasing, but the space for parking is very limited. In order to utilize the limited spaces, DYPC is trying to make a better parking solution and developing technologies for car parking with the better space-efficiency and more convenient parking solutions.

We, DONGYANG PC. INC, is a leading manufacturer of the packaged rotary parking equipment with the brand name of SMART PARKING® with an advanced technology and have installed in many countries in the world.

SMART PARKING® is the best space efficiency parking system to increase parking capacity at tight and limited space. It can expand parking capacity up to 8 times. SMART PARKING® is fully proved system for a long time and operated in many countries.

#### Advantage of SMART PARKING®

- The best in space efficiency
- Small foot print, required only 2 parking lots
- Expand parking capacity up to 8 times
- Easy parking, easy operation
- 5 days installation