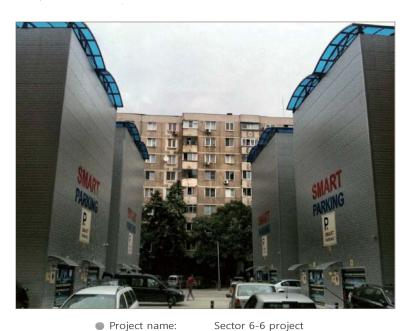

Project name: Sector 6-7 Deployment: 4 units of SM12L Parking capacity:Place used: 48 cars Residence Location: Bucharest, Romania,

• Project name: Sector 6-8 Deployment: 2 units of SM12L • Parking capacity: 24 cars Place used: Residence Location: Bucharest, Romania