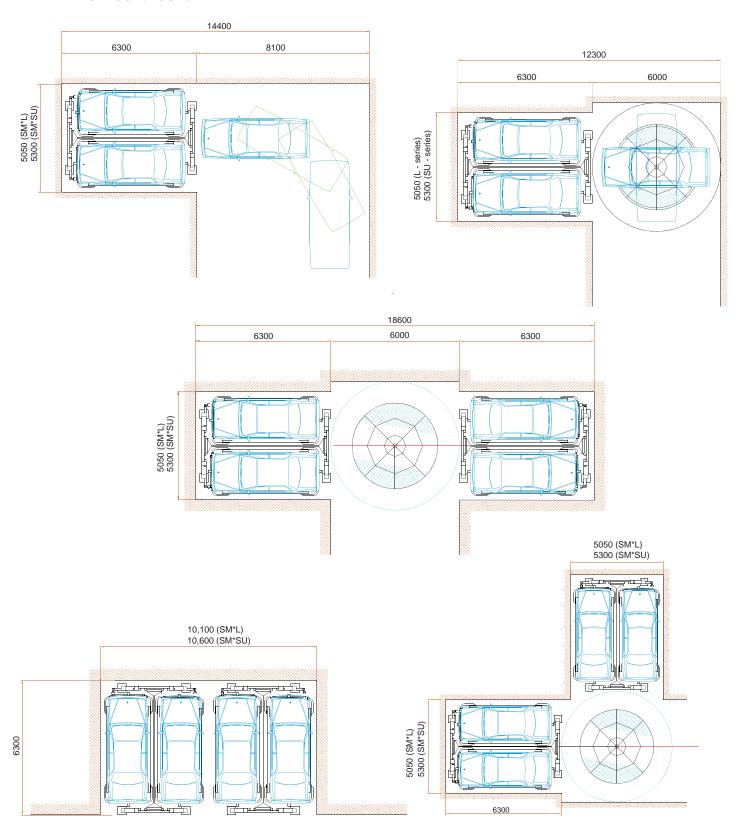

Electric power source       |        | AC 415V / 400V / 380V / 220V, 3PH, 50 / 60Hz                                                                                                                                                                                                                                  |                  |                  |  |  |
| Safety devices              |        | Photo sensors at the front part and rear part for detecting length of acr Photo sensors at both side for detecting width of acr Over current relay for motor protection Emergency stop device Overrun stopper on the pallet Car falling prevention device (Double guide rail) |                  |                  |  |  |







SM8SU SM10SU SM12SU

## Layout (Typical)

SM\*L for Sedan cars SM\*SU for SUVs



## **Factory**







Manufacturing of Frame



Manufacturing of Pallet





Eugenia project

Deployment:

9 units of SM16L

Parking capacity: 144 cars

Place used:

Office building

Location:

Mexicocity Mexico







Project name: Commercial Mexicana

Deployment: 3 units of SM16L & 1 unit of SM12SU

Parking capacity: 60 cars

Supermarket

Place used: Location:

Mexicocity Mexico







Project name: Lecaroz Tamaulipas projectDeployment: 1 unit of SM12L

Parking capacity: 12 cars

Place used: Commercial buildingLocation: Mexicocity Mexico



Project name: Fonda Argentina Restaurant

Deployment: 1 unit of SM12L

Parking capacity: 12 carsPlace used: Restaurant

Location: Mexicocity Mexico



Project name: Benito Juarez project

Deployment: 1 unit of SM10SUParking capacity: 10 cars

Place