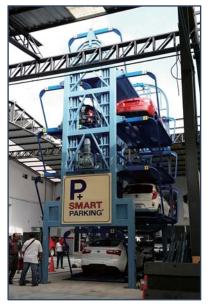

SMART PARKING® is the best space efficiency parking system to increase parking capacity at tight and limited space. It can expand parking capacity up to 8 times. SMART PARKING® is fully proved system for a long time and operated in many countries.

#### Advantage of SMART PARKING®

- The best in space efficiency
- Small foot print, required only 2 parking lots
- Expand parking capacity up to 8 times
- Easy parking, easy operation
- 5 days installation