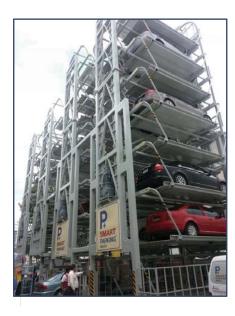

SMART PARKING® is the best space efficiency parking system to increase parking capacity at tight and limited space. It can expand parking capacity up to 8 times. SMART PARKING® is fully proved system for a long time and operated in many countries.

#### Advantage of SMART PARKING®

- The best in space efficiency
- Small foot print, required only 2 parking lots
- Expand parking capacity up to 8 times
- Easy parking, easy operation
- 5 days installation