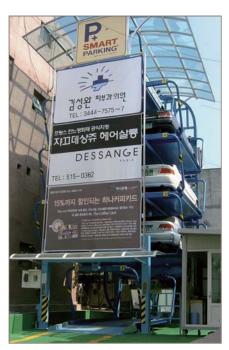

SMART PARKING® is the best space efficiency parking system to increase parking capacity at tight and limited space. It can expand parking capacity up to 8 times. SMART PARKING® is fully proved system for a long time and operated in many countries.

#### Advantage of SMART PARKING®

- The best in space efficiency
- Small foot print, required only 2 parking lots
- Expand parking capacity up to 8 times
- Easy parking, easy operation
- 5 days installation