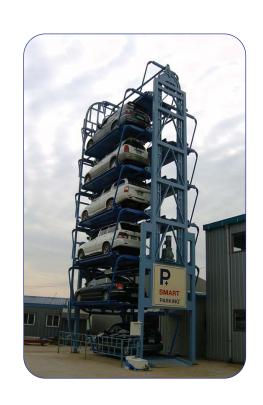

SMART PARKING® is the best space efficiency parking system to increase parking capacity at tight and limited space. It can expand parking capacity up to 8 times. SMART PARKING® is fully proved system for a long time and operated in many countries.

#### Advantage of SMART PARKING®

- The best in space efficiency
- Small foot print, required only 2 parking lots
- Expand parking capacity up to 8 times
- Easy parking, easy operation
- 5 days installation