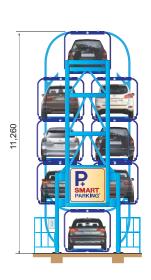

### SU series (for SUVs)

| Model No.                   |        | SM8SU                                                                                                                                                                                                                                                                         | SM10SU           | SM12SU           |  |  |
|-----------------------------|--------|-------------------------------------------------------------------------------------------------------------------------------------------------------------------------------------------------------------------------------------------------------------------------------|------------------|------------------|--|--|
| Parking Capacity            |        | 8 cars                                                                                                                                                                                                                                                                        | 10 cars          | 12 cars          |  |  |
| System Dimension            | Length | 6,370 mm                                                                                                                                                                                                                                                                      | 6,370 mm         | 6,370 mm         |  |  |
|                             | Width  | 5,100 mm                                                                                                                                                                                                                                                                      | 5,100 mm         | 5,100 mm         |  |  |
|                             | Height | 11,260 mm                                                                                                                                                                                                                                                                     | 13,400 mm        | 15,500 mm        |  |  |
| Net weight                  |        | 17.3 ton                                                                                                                                                                                                                                                                      | 21.2 ton         | 24.6 ton         |  |  |
| Available car               | Length | 5,200 mm                                                                                                                                                                                                                                                                      | 5,200 mm         | 5,200 mm         |  |  |
|                             | Width  | 2,100 mm                                                                                                                                                                                                                                                                      | 2,100 mm         | 2,100 mm         |  |  |
|                             | Height | 1,900 mm                                                                                                                                                                                                                                                                      | 1,900 mm         | 1,900 mm         |  |  |
|                             | Weight | 2,400 kgf                                                                                                                                                                                                                                                                     | 2,400 kgf        | 2,400 kgf        |  |  |
| Geared Motor                |        | 7.5 kw                                                                                                                                                                                                                                                                        | 7.5 kw           | 11 kw            |  |  |
| Motor control               |        | Inverter control                                                                                                                                                                                                                                                              | Inverter control | Invertor control |  |  |
| Speed                       |        | 4~5 m/min.                                                                                                                                                                                                                                                                    |                  |                  |  |  |
| Available temperature range |        | -40°C ~ +55°C                                                                                                                                                                                                                                                                 |                  |                  |  |  |
| Operation                   |        | Ten-key / Touch Screen / Touch & RFID                                                                                                                                                                                                                                         |                  |                  |  |  |
| Electric power source       |        | AC 415V / 400V / 380V / 220V, 3PH, 50 / 60Hz                                                                                                                                                                                                                                  |                  |                  |  |  |
| Safety devices              |        | Photo sensors at the front part and rear part for detecting length of acr Photo sensors at both side for detecting width of acr Over current relay for motor protection Emergency stop device Overrun stopper on the pallet Car falling prevention device (Double guide rail) |                  |                  |  |  |