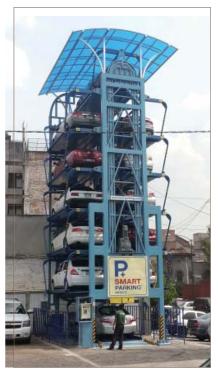

SMART PARKING® is the best space efficiency parking system to increase parking capacity at tight and limited space. It can expand parking capacity up to 8 times. SMART PARKING® is fully proved system for a long time and operated in many countries.

#### Advantage of SMART PARKING®

- The best in space efficiency
- Small foot print, required only 2 parking lots
- Expand parking capacity up to 8 times
- Easy parking, easy operation
- 5 days installation