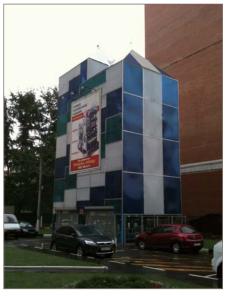

Office building

Location:

Mexicocity Mexico

Project name: Commercial Mexicana

Deployment: 3 units of SM16L & 1 unit of SM12SU

Parking capacity: 60 cars

Supermarket

Place used: Location:

Mexicocity Mexico

Project name: Lecaroz Tamaulipas projectDeployment: 1 unit of SM12L

Parking capacity: 12 cars

Place used: Commercial buildingLocation: Mexicocity Mexico

Project name: Fonda Argentina Restaurant