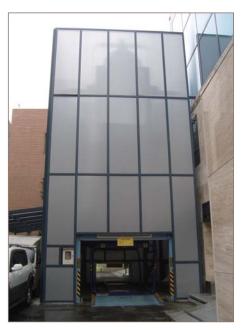

SMART PARKING® is the best space efficiency parking system to increase parking capacity at tight and limited space. It can expand parking capacity up to 8 times. SMART PARKING® is fully proved system for a long time and operated in many countries.

#### Advantage of SMART PARKING®

- The best in space efficiency
- Small foot print, required only 2 parking lots
- Expand parking capacity up to 8 times
- Easy parking, easy operation
- 5 days installation