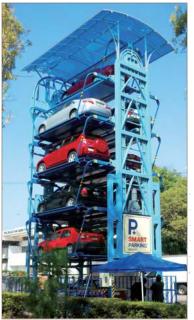

SMART PARKING® is the best space efficiency parking system to increase parking capacity at tight and limited space. It can expand parking capacity up to 8 times. SMART PARKING® is fully proved system for a long time and operated in many countries.

#### Advantage of SMART PARKING®

- The best in space efficiency
- Small foot print, required only 2 parking lots
- Expand parking capacity up to 8 times
- Easy parking, easy operation
- 5 days installation