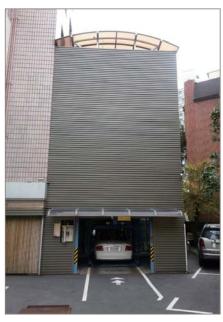

SMART PARKING® is the best space efficiency parking system to increase parking capacity at tight and limited space. It can expand parking capacity up to 8 times. SMART PARKING® is fully proved system for a long time and operated in many countries.

#### Advantage of SMART PARKING®

- The best in space efficiency
- Small foot print, required only 2 parking lots
- Expand parking capacity up to 8 times
- Easy parking, easy operation
- 5 days installation