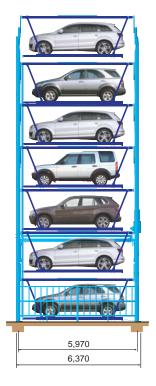

tecting length of car Photo sensors at both side for detecting width of acr Over current relay for motor protection Emergency stop device Overrun stopper on the pallet Car falling prevention device (double guide rail) |                  |                  |                  |                  |  |  |





KTSA certificate (SM8), 1-13, Korea KTSA certificate (SM6), 1-15, Korea KTSA certificate (SM8), 1-36 Korea KTSA certificate (SM8), 1-27, Korea KTSA certificate (SM8), 1-33, Korea KTSA certificate (SM10), 1-14, Korea KTSA certificate (SM14), 1-9, Korea KTSA certificate (SM14), 1-10, Korea KTSA certificate (SM16), 1-11, Korea KTSA certificate (SM16), 1-33, Korea CE certificate(SM-L series), TUV, Germany CE certificate(SM-SU series), TUV, Germany

Patent and Trade mark resgistered.



PLAN



SIDE ELEVATION





FRONT VIEW



### **Specification**

### SU series (for SUVs)

| Model No.                   |        | SM8SU                                                                                                                                                                                                                                                                         | SM10SU           | SM12SU           |  |  |
|-----------------------------|--------|-------------------------------------------------------------------------------------------------------------------------------------------------------------------------------------------------------------------------------------------------------------------------------|------------------|------------------|--|--|
|