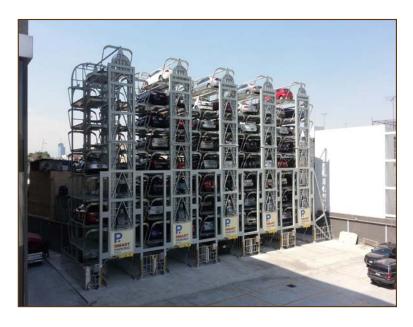

## **Factory**

Manufacturing of Frame

Manufacturing of Pallet

Eugenia project

Deployment:

9 units of SM16L

Parking capacity: 144 cars

Place used: