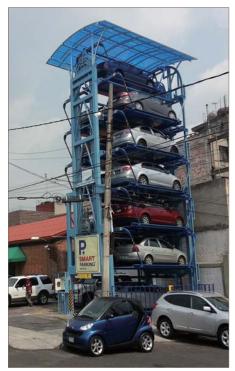

SMART PARKING® is the best space efficiency parking system to increase parking capacity at tight and limited space. It can expand parking capacity up to 8 times. SMART PARKING® is fully proved system for a long time and operated in many countries.

#### Advantage of SMART PARKING®

- The best in space efficiency
- Small foot print, required only 2 parking lots
- Expand parking capacity up to 8 times
- Easy parking, easy operation
- 5 days installation