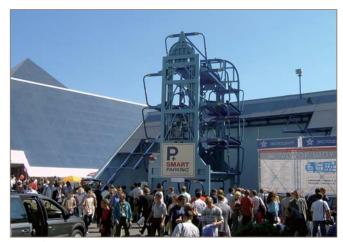

Project name:

Moscow Motorshow

Deployment:

1 unit of SM8L

Parking capacity:

8 cars

Place used:

Exhibition