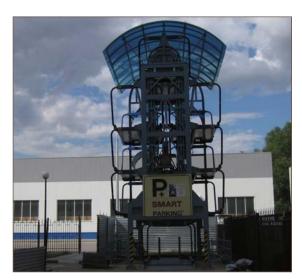

SMART PARKING® is the best space efficiency parking system to increase parking capacity at tight and limited space. It can expand parking capacity up to 8 times. SMART PARKING® is fully proved system for a long time and operated in many countries.

#### Advantage of SMART PARKING®

- The best in space efficiency
- Small foot print, required only 2 parking lots
- Expand parking capacity up to 8 times
- Easy parking, easy operation
- 5 days installation