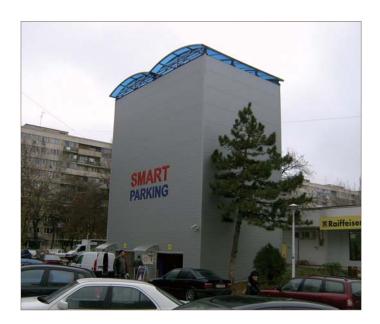

Project name:

Deployment: Parking capacity:

72 cars Residence

Location:

Place used:

Bucharest, Romania

6 units of SM12L

Project name: