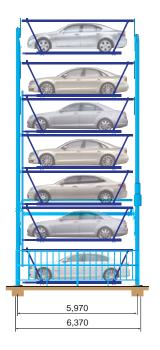

Patent and Trade mark resgistered.

SIDE ELEVATION

FRONT VIEW

#### L series (for Sedan cars)

| Model No.                   |        | SM8L                                                                                                                                                                                                                                                                     | SM10L            | SM12L            | SM14L            | SM16L            |  |  |
|-----------------------------|--------|--------------------------------------------------------------------------------------------------------------------------------------------------------------------------------------------------------------------------------------------------------------------------|------------------|------------------|------------------|------------------|--|--|
| Parking Capacity            |        | 8 cars                                                                                                                                                                                                                                                                   | 10 cars          | 12 cars          | 14 cars          | 16 cars          |  |  |
| System Dimension            | Length | 6,370 mm                                                                                                                                                                                                                                                                 | 6,370 mm         | 6,370 mm         | 6,370 mm         | 6,370 mm         |  |  |
|                             | Width  | 4,850 mm                                                                                                                                                                                                                                                                 | 4,850 mm         | 4,850 mm         | 4,850 mm         | 4,850 mm         |  |  |
|                             | Height | 9,850 mm                                                                                                                                                                                                                                                                 | 11,680 mm        | 13,500 mm        | 15,400 mm        | 17,200 mm        |  |  |
| Net weight                  |        | 14.9 ton                                                                                                                                                                                                                                                                 | 18.6 ton         | 22.1 ton         | 24.9 ton         | 28.6 ton         |  |  |
| Available car               | Length | 5,200 mm                                                                                                                                                                                                                                                                 | 5,200 mm         | 5,200 mm         | 5,200 mm         | 5,200 mm         |  |  |
|                             | Width  | 2,100 mm                                                                                                                                                                                                                                                                 | 2,100 mm         | 2,100 mm         | 2,100 mm         | 2,100 mm         |  |  |
|                             | Height | 1,600 mm                                                                                                                                                                                                                                                                 | 1,600 mm         | 1,600 mm         | 1,600 mm         | 1,600 mm         |  |  |
|                             | Weight | 2,150 kgf                                                                                                                                                                                                                                                                | 2,150 kgf        | 2,150 kgf        | 2,150 mm         | 2,150 mm         |  |  |
| Geared Motor                |        | 7.5 kw                                                                                                                                                                                                                                                                   | 7.5 kw           | 7.5 kw           | 11 kw            | 15 kw            |  |  |
| Motor control               |        | Inverter control                                                                                                                                                                                                                                                         | Inverter control | Inverter control | Inverter control | Invertor control |  |  |
| Speed                       |        | 3.1~4.2 m/min.                                                                                                                                                                                                                                                           |                  | 3.6~4.2 m/min.   |                  | 5~8 m/min.       |  |  |
| Available temperature range |        | -40°C ~ +55°C                                                                                                                                                                                                                                                            |                  |                  |                  |                  |  |  |
| Operation                   |        | Ten-key / Touch Screen / Touch & RFID                                                                                                                                                                                                                                    |                  |                  |                  |                  |  |  |
| Electric power source       |        | AC 415V / 400V / 380V / 220V, 3PH, 50 / 60Hz                                                                                                                                                                                                                             |                  |                  |                  |                  |  |  |
| Safety devices              |        | Photo sensors at the front and rear part for detecting length of car Photo sensors at both side for detecting width of acr Over current relay for motor protection Emergency stop device Overrun stopper on the pallet Car falling prevention device (double guide rail) |                  |                  |                  |                  |  |  |