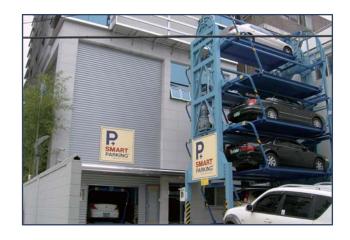

SMART PARKING® is the best space efficiency parking system to increase parking capacity at tight and limited space. It can expand parking capacity up to 8 times. SMART PARKING® is fully proved system for a long time and operated in many countries.

#### Advantage of SMART PARKING®

- The best in space efficiency
- Small foot print, required only 2 parking lots
- Expand parking capacity up to 8 times
- Easy parking, easy operation
- 5 days installation