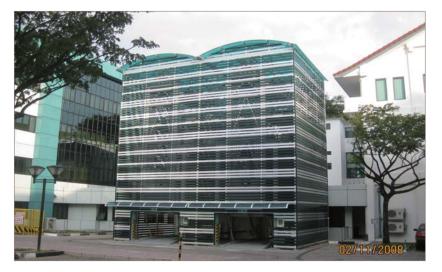

## **Factory**

Manufacturing of Frame

Manufacturing of Pallet

Eugenia project

Deployment:

9 units of SM16L

Parking capacity: 144 cars

Place used:

Office building

Location:

Mexicocity Mexico

Project name: Commercial Mexicana

Deployment: 3 units of SM16L & 1 unit of SM12SU

Parking capacity: 60 cars

Supermarket

Place used: Location: