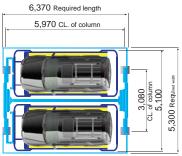

#### L series (for Sedan cars)

| Model No.                   |        | SM8L                                                                                                                                                                                                                                                                     | SM10L            | SM12L            | SM14L            | SM16L            |  |  |
|-----------------------------|--------|--------------------------------------------------------------------------------------------------------------------------------------------------------------------------------------------------------------------------------------------------------------------------|------------------|------------------|------------------|------------------|--|--|
| Parking Capacity            |        | 8 cars                                                                                                                                                                                                                                                                   | 10 cars          | 12 cars          | 14 cars          | 16 cars          |  |  |
| System Dimension            | Length | 6,370 mm                                                                                                                                                                                                                                                                 | 6,370 mm         | 6,370 mm         | 6,370 mm         | 6,370 mm         |  |  |
|                             | Width  | 4,850 mm                                                                                                                                                                                                                                                                 | 4,850 mm         | 4,850 mm         | 4,850 mm         | 4,850 mm         |  |  |
|                             | Height | 9,850 mm                                                                                                                                                                                                                                                                 | 11,680 mm        | 13,500 mm        | 15,400 mm        | 17,200 mm        |  |  |
| Net weight                  |        | 14.9 ton                                                                                                                                                                                                                                                                 | 18.6 ton         | 22.1 ton         | 24.9 ton         | 28.6 ton         |  |  |
| Available car               | Length | 5,200 mm                                                                                                                                                                                                                                                                 | 5,200 mm         | 5,200 mm         | 5,200 mm         | 5,200 mm         |  |  |
|                             | Width  | 2,100 mm                                                                                                                                                                                                                                                                 | 2,100 mm         | 2,100 mm         | 2,100 mm         | 2,100 mm         |  |  |
|                             | Height | 1,600 mm                                                                                                                                                                                                                                                                 | 1,600 mm         | 1,600 mm         | 1,600 mm         | 1,600 mm         |  |  |
|                             | Weight | 2,150 kgf                                                                                                                                                                                                                                                                | 2,150 kgf        | 2,150 kgf        | 2,150 mm         | 2,150 mm         |  |  |
| Geared Motor                |        | 7.5 kw                                                                                                                                                                                                                                                                   | 7.5 kw           | 7.5 kw           | 11 kw            | 15 kw            |  |  |
| Motor control               |        | Inverter control                                                                                                                                                                                                                                                         | Inverter control | Inverter control | Inverter control | Invertor control |  |  |
| Speed                       |        | 3.1~4.2 m/min.                                                                                                                                                                                                                                                           |                  | 3.6~4.2 m/min.   |                  | 5~8 m/min.       |  |  |
| Available temperature range |        | -40°C ~ +55°C                                                                                                                                                                                                                                                            |                  |                  |                  |                  |  |  |
| Operation                   |        | Ten-key / Touch Screen / Touch & RFID                                                                                                                                                                                                                                    |                  |                  |                  |                  |  |  |
| Electric power source       |        | AC 415V / 400V / 380V / 220V, 3PH, 50 / 60Hz                                                                                                                                                                                                                             |                  |                  |                  |                  |  |  |
| Safety devices              |        | Photo sensors at the front and rear part for detecting length of car Photo sensors at both side for detecting width of acr Over current relay for motor protection Emergency stop device Overrun stopper on the pallet Car falling prevention device (double guide rail) |                  |                  |                  |                  |  |  |

### SU series (for SUVs)

| Model No.                   |        | SM8SU                                                                                                                                                                                                                                                                         | SM10SU           | SM12SU           |  |  |
|-----------------------------|--------|-------------------------------------------------------------------------------------------------------------------------------------------------------------------------------------------------------------------------------------------------------------------------------|------------------|------------------|--|--|
| Parking Capacity            |        | 8 cars                                                                                                                                                                                                                                                                        | 10 cars          | 12 cars          |  |  |
| System Dimension            | Length | 6,370 mm                                                                                                                                                                                                                                                                      | 6,370 mm         | 6,370 mm         |  |  |
|                             | Width  | 5,100 mm                                                                                                                                                                                                                                                                      | 5,100 mm         | 5,100 mm         |  |  |
|                             | Height | 11,260 mm                                                                                                                                                                                                                                                                     | 13,400 mm        | 15,500 mm        |  |  |
| Net weight                  |        | 17.3 ton                                                                                                                                                                                                                                                                      | 21.2 ton         | 24.6 ton         |  |  |
| Available car               | Length | 5,200 mm                                                                                                                                                                                                                                                                      | 5,200 mm         | 5,200 mm         |  |  |
|                             | Width  | 2,100 mm                                                                                                                                                                                                                                                                      | 2,100 mm         | 2,100 mm         |  |  |
|                             | Height | 1,900 mm                                                                                                                                                                                                                                                                      | 1,900 mm         | 1,900 mm         |  |  |
|                             | Weight | 2,400 kgf                                                                                                                                                                                                                                                                     | 2,400 kgf        | 2,400 kgf        |  |  |
| Geared Motor                |        | 7.5 kw                                                                                                                                                                                                                                                                        | 7.5 kw           | 11 kw            |  |  |
| Motor control               |        | Inverter control                                                                                                                                                                                                                                                              | Inverter control | Invertor control |  |  |
| Speed                       |        | 4~5 m/min.                                                                                                                                                                                                                                                                    |                  |                  |  |  |
| Available temperature range |        | -40°C ~ +55°C                                                                                                                                                                                                                                                                 |                  |                  |  |  |
| Operation                   |        | Ten-key / Touch Screen / Touch & RFID                                                                                                                                                                                                                                         |                  |                  |  |  |
| Electric power source       |        | AC 415V / 400V / 380V / 220V, 3PH, 50 / 60Hz                                                                                                                                                                                                                                  |                  |                  |  |  |
| Safety devices              |        | Photo sensors at the front part and rear part for detecting length of acr Photo sensors at both side for detecting width of acr Over current relay for motor protection Emergency stop device Overrun stopper on the pallet Car falling prevention device (Double guide rail) |                  |                  |  |  |