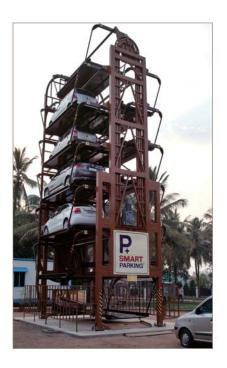

SMART PARKING® is the best space efficiency parking system to increase parking capacity at tight and limited space. It can expand parking capacity up to 8 times. SMART PARKING® is fully proved system for a long time and operated in many countries.

#### Advantage of SMART PARKING®

- The best in space efficiency
- Small foot print, required only 2 parking lots
- Expand parking capacity up to 8 times
- Easy parking, easy operation
- 5 days installation