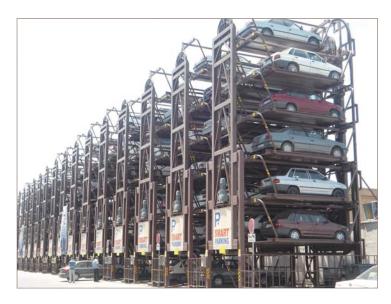

SMART PARKING® is the best space efficiency parking system to increase parking capacity at tight and limited space. It can expand parking capacity up to 8 times. SMART PARKING® is fully proved system for a long time and operated in many countries.

#### Advantage of SMART PARKING®

- The best in space efficiency
- Small foot print, required only 2 parking lots
- Expand parking capacity up to 8 times
- Easy parking, easy operation
- 5 days installation