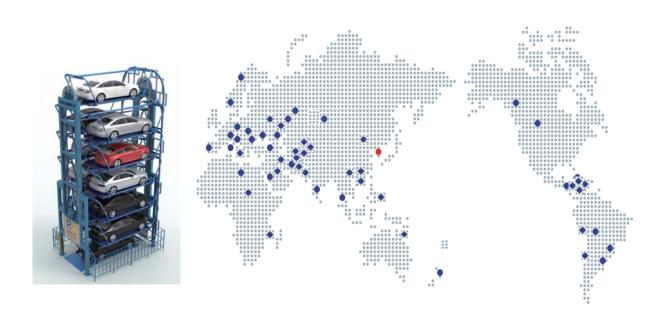

#### **SMART PARKING worldwide**

The number of car has been constantly increasing, but the space for parking is very limited. In order to utilize the limited spaces, DYPC is trying to make a better parking solution and developing technologies for car parking with the better space-efficiency and more convenient parking solutions.

We, DONGYANG PC. INC, is a leading manufacturer of the packaged rotary parking equipment with the brand name of SMART PARKING® with an advanced technology and have installed in many countries in the world.

SMART PARKING® is the best space efficiency parking system to increase parking capacity at tight and limited space. It can expand parking capacity up to 8 times. SMART PARKING® is fully proved system for a long time and operated in many countries.