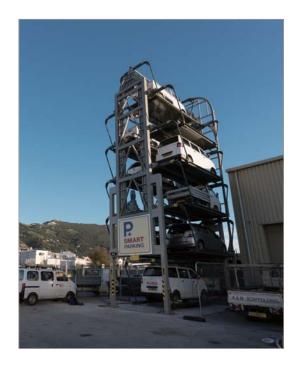

Car maintenance shop

Saudi Arabia

• Project name: Chengdu project

Deployment: 1 unit of SM12SU & 1 unit of SM16L

Parking capacity: 28 cars

Place used: Factory parkingLocation: Chendu, China

Deployment: 1 unit of SM10SUParking capacits: 10 cars

Parking capacity: 10 carsPlace used: FactoryLocation: Gibraltar

Project name: No.6 Convat projectDeployment: 1 unit of SM10SU

Parking capacity: 10 cars

Place used: Government building

• Location: Gibraltar