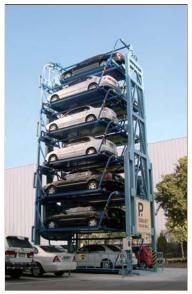

SMART PARKING® is the best space efficiency parking system to increase parking capacity at tight and limited space. It can expand parking capacity up to 8 times. SMART PARKING® is fully proved system for a long time and operated in many countries.

#### Advantage of SMART PARKING®

- The best in space efficiency
- Small foot print, required only 2 parking lots
- Expand parking capacity up to 8 times
- Easy parking, easy operation
- 5 days installation