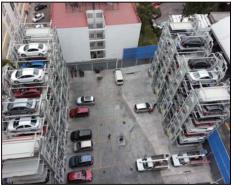

|                  |                  |  |  |
| Safety devices              |        | Photo sensors at the front part and rear part for detecting length of acr Photo sensors at both side for detecting width of acr Over current relay for motor protection Emergency stop device Overrun stopper on the pallet Car falling prevention device (Double guide rail) |                  |                  |  |  |







SM8SU SM10SU SM12SU

## Layout (Typical)

SM\*L for Sedan cars SM\*SU for SUVs



## **Factory**







Manufacturing of Frame



Manufacturing of Pallet





Eugenia project

Deployment:

9 units of SM16L

Parking capacity: 144 cars

Place used:

Office building

Location:

Mexicocity Mexico







Project name: Commercial Mexicana

Deployment: 3 units of SM16L & 1 unit of SM12SU

Parking capacity: 60 cars

Supermarket

Place used: Location:

Mexicocity Mexico







Project name: Lecaroz Tamaulipas projectDeployment: 1 unit of SM12L

Parking capacity: 12 cars

Place used: Commercial buildingLocation: Mexicocity Mexico



Project name: Fonda Argentina Restaurant

Deployment: 1 unit of SM12L

Parking capacity: 12 carsPlace used: Restaurant

Location: Mexicocity Mexico



Project name: Benito Juarez project

Deployment: 1 unit of SM10SUParking capacity: 10 cars

Place used: District officeLocation: Mexicocity Mexico



Project name:

Deployment: Parking capacity:

72 cars Residence

Location:

Place used:

Bucharest, Romania

6 units of SM12L



Project name:

Deployment:

8 units