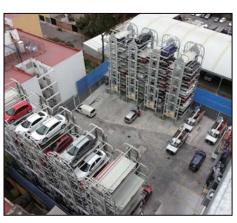

|                  |                  |  |  |
| Safety devices              |        | Photo sensors at the front part and rear part for detecting length of acr Photo sensors at both side for detecting width of acr Over current relay for motor protection Emergency stop device Overrun stopper on the pallet Car falling prevention device (Double guide rail) |                  |                  |  |  |







SM8SU SM10SU SM12SU

## Layout (Typical)

SM\*L for Sedan cars SM\*SU for SUVs



## **Factory**







Manufacturing of Frame



Manufacturing of Pallet





Eugenia project

Deployment:

9 units of SM16L

Parking capacity: 144 cars

Place used:

Office building

Location:

Mexicocity Mexico







Project name: Commercial Mexicana

Deployment: 3 units of SM16L & 1 unit of SM12SU

Parking capacity: 60 cars

Supermarket

Place used: Location:

Mexicocity Mexico







Project name: Lecaroz Tamaulipas projectDeployment: 1 unit of SM12L

Parking capacity: 12 cars

Place used: Commercial buildingLocation: Mexicocity Mexico



Project name: Fonda Argentina Restaurant

Deployment: 1 unit of SM12L

Parking capacity: 12 carsPlace used: Restaurant

Location: Mexicocity Mexico



Project name: Benito Juarez project

Deployment: 1 unit of SM10SUParking capacity: 10 cars

Place used: District officeLocation: Mexicocity Mexico



Project name:

Deployment: Parking capacity:

72 cars Residence

Location:

Place used:

Bucharest, Romania

6 units of SM12L



Project name:

Deployment:

8 unit