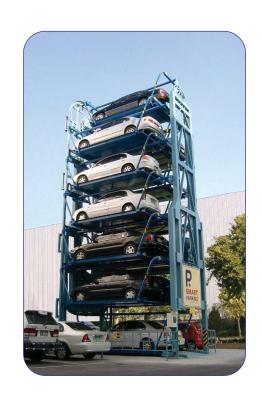

SMART PARKING® is the best space efficiency parking system to increase parking capacity at tight and limited space. It can expand parking capacity up to 8 times. SMART PARKING® is fully proved system for a long time and operated in many countries.

#### Advantage of SMART PARKING®

- The best in space efficiency
- Small foot print, required only 2 parking lots
- Expand parking capacity up to 8 times
- Easy parking, easy operation
- 5 days installation