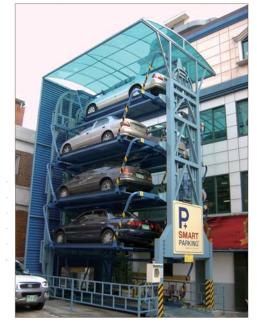

#### **SMART PARKING worldwide**

The number of car has been constantly increasing, but the space for parking is very limited. In order to utilize the limited spaces, DYPC is trying to make a better parking solution and developing technologies for car parking with the better space-efficiency and more convenient parking solutions.

We, DONGYANG PC. INC, is a leading manufacturer of the packaged rotary parking equipment with the brand name of SMART PARKING® with an advanced technology and have installed in many countries in the world.

SMART PARKING® is the best space efficiency parking system to increase parking capacity at tight and limited space. It can expand parking capacity up to 8 times. SMART PARKING® is fully proved system for a long time and operated in many countries.

#### Advantage of SMART PARKING®

- The best in space efficiency
- Small foot print, required only 2 parking lots
- Expand parking capacity up to 8 times
- Easy parking, easy operation
- 5 days installation