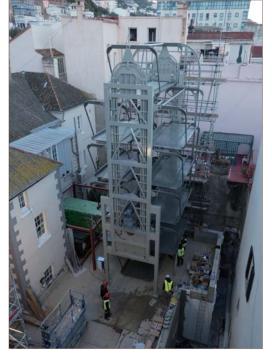

## **Factory**

Manufacturing of Frame

Manufacturing of Pallet

Eugenia project

Deployment:

9 units of SM16L

Parking capacity: 144 cars

Place used: