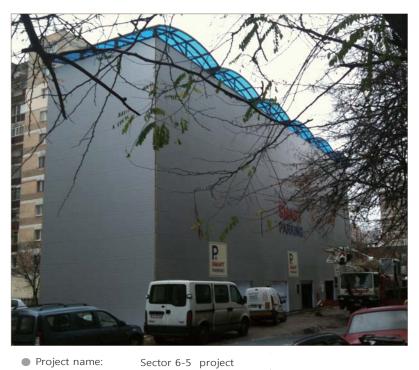

Project name: Sector 6-3
Deployment: 2 units of SM12L
Parking capacity: 24 cars
Place used: Residence

Location: Bucharest, Romania

Project name: Sector 6-4
Deployment: 4 units of SM12L
Parking capacity: 48 cars
Place used: Residene
Location: Bucharest, Romania