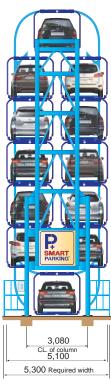

### SU series (for SUVs)

| Model No.                   |        | SM8SU                                                                                                                                                                                                                                                                         | SM10SU           | SM12SU           |  |  |
|-----------------------------|--------|-------------------------------------------------------------------------------------------------------------------------------------------------------------------------------------------------------------------------------------------------------------------------------|------------------|------------------|--|--|
| Parking Capacity            |        | 8 cars                                                                                                                                                                                                                                                                        | 10 cars          | 12 cars          |  |  |
| System Dimension            | Length | 6,370 mm                                                                                                                                                                                                                                                                      | 6,370 mm         | 6,370 mm         |  |  |
|                             | Width  | 5,100 mm                                                                                                                                                                                                                                                                      | 5,100 mm         | 5,100 mm         |  |  |
|                             | Height | 11,260 mm                                                                                                                                                                                                                                                                     | 13,400 mm        | 15,500 mm        |  |  |
| Net weight                  |        | 17.3 ton                                                                                                                                                                                                                                                                      | 21.2 ton         | 24.6 ton         |  |  |
| Available car               | Length | 5,200 mm                                                                                                                                                                                                                                                                      | 5,200 mm         | 5,200 mm         |  |  |
|                             | Width  | 2,100 mm                                                                                                                                                                                                                                                                      | 2,100 mm         | 2,100 mm         |  |  |
|                             | Height | 1,900 mm                                                                                                                                                                                                                                                                      | 1,900 mm         | 1,900 mm         |  |  |
|                             | Weight | 2,400 kgf                                                                                                                                                                                                                                                                     | 2,400 kgf        | 2,400 kgf        |  |  |
| Geared Motor                |        | 7.5 kw                                                                                                                                                                                                                                                                        | 7.5 kw           | 11 kw            |  |  |
| Motor control               |        | Inverter control                                                                                                                                                                                                                                                              | Inverter control | Invertor control |  |  |
| Speed                       |        | 4~5 m/min.                                                                                                                                                                                                                                                                    |                  |                  |  |  |
| Available temperature range |        | -40°C ~ +55°C                                                                                                                                                                                                                                                                 |                  |                  |  |  |
| Operation                   |        | Ten-key / Touch Screen / Touch & RFID                                                                                                                                                                                                                                         |                  |                  |  |  |
| Electric power source       |        | AC 415V / 400V / 380V / 220V, 3PH, 50 / 60Hz                                                                                                                                                                                                                                  |                  |                  |  |  |
| Safety devices              |        | Photo sensors at the front part and rear part for detecting length of acr Photo sensors at both side for detecting width of acr Over current relay for motor protection Emergency stop device Overrun stopper on the pallet Car falling prevention device (Double guide rail) |                  |                  |  |  |