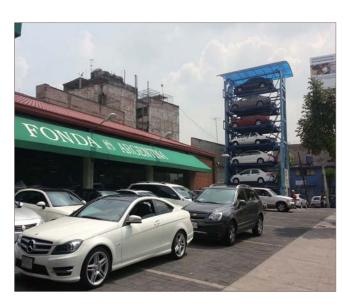

Mexicocity Mexico

Project name: Lecaroz Tamaulipas projectDeployment: 1 unit of SM12L

Parking capacity: 12 cars

Place used: Commercial buildingLocation: Mexicocity Mexico

Project name: Fonda Argentina Restaurant

Deployment: 1 unit of SM12L

Parking capacity: 12 carsPlace used: Restaurant

Location: Mexicocity Mexico

Project name: Benito Juarez project

Deployment: 1 unit of SM10SUParking capacity: 10 cars

Place used: District officeLocation: Mexicocity Mexico