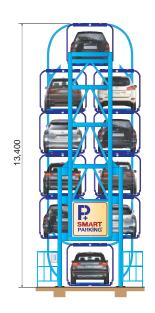

### SU series (for SUVs)

| Model No.                   |        | SM8SU                                                                                                                                                                                                                                                                         | SM10SU           | SM12SU           |  |  |
|-----------------------------|--------|-------------------------------------------------------------------------------------------------------------------------------------------------------------------------------------------------------------------------------------------------------------------------------|------------------|------------------|--|--|
| Parking Capacity            |        | 8 cars                                                                                                                                                                                                                                                                        | 10 cars          | 12 cars          |  |  |
| System Dimension            | Length | 6,370 mm                                                                                                                                                                                                                                                                      | 6,370 mm         | 6,370 mm         |  |  |
|                             | Width  | 5,100 mm                                                                                                                                                                                                                                                                      | 5,100 mm         | 5,100 mm         |  |  |
|                             | Height | 11,260 mm                                                                                                                                                                                                                                                                     | 13,400 mm        | 15,500 mm        |  |  |
| Net weight                  |        | 17.3 ton                                                                                                                                                                                                                                                                      | 21.2 ton         | 24.6 ton         |  |  |
| Available car               | Length | 5,200 mm                                                                                                                                                                                                                                                                      | 5,200 mm         | 5,200 mm         |  |  |
|                             | Width  | 2,100 mm                                                                                                                                                                                                                                                                      | 2,100 mm         | 2,100 mm         |  |  |
|                             | Height | 1,900 mm                                                                                                                                                                                                                                                                      | 1,900 mm         | 1,900 mm         |  |  |
|                             | Weight | 2,400 kgf                                                                                                                                                                                                                                                                     | 2,400 kgf        | 2,400 kgf        |  |  |
| Geared Motor                |        | 7.5 kw                                                                                                                                                                                                                                                                        | 7.5 kw           | 11 kw            |  |  |
| Motor control               |        | Inverter control                                                                                                                                                                                                                                                              | Inverter control | Invertor control |  |  |
| Speed                       |        | 4~5 m/min.                                                                                                                                                                                                                                                                    |                  |                  |  |  |
| Available temperature range |        | -40°C ~ +55°C                                                                                                                                                                                                                                                                 |                  |                  |  |  |
| Operation                   |        | Ten-key / Touch Screen / Touch & RFID                                                                                                                                                                                                                                         |                  |                  |  |  |
| Electric power source       |        | AC 415V / 400V / 380V / 220V, 3PH, 50 / 60Hz                                                                                                                                                                                                                                  |                  |                  |  |  |
| Safety devices              |        | Photo sensors at the front part and rear part for detecting length of acr Photo sensors at both side for detecting width of acr Over current relay for motor protection Emergency stop device Overrun stopper on the pallet Car falling prevention device (Double guide rail) |                  |                  |  |  |