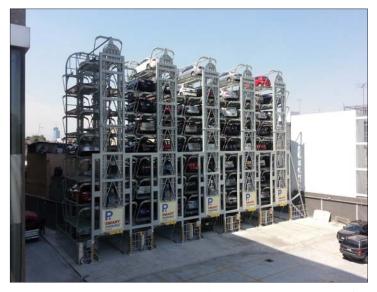

50 / 60Hz                                                                                                                                                                                                                                  |                  |                  |  |  |
| Safety devices              |        | Photo sensors at the front part and rear part for detecting length of acr Photo sensors at both side for detecting width of acr Over current relay for motor protection Emergency stop device Overrun stopper on the pallet Car falling prevention device (Double guide rail) |                  |                  |  |  |







SM8SU SM10SU SM12SU

## Layout (Typical)

SM\*L for Sedan cars SM\*SU for SUVs



## **Factory**







Manufacturing of Frame



Manufacturing of Pallet





Eugenia project

Deployment:

9 units of SM16L

Parking capacity: 144 cars

Place used:

Office building

Location:

Mexicocity Mexico







Project name: Commercial Mexicana

Deployment: 3 units of SM16L & 1 unit of SM12SU

Parking capacity: 60 cars

Supermarket

Place used: Location:

Mexicocity Mexico







Project name: Lecaroz Tamaulipas projectDeployment: 1 unit of SM12L

Parking capacity: 12 cars

Place used: Commercial buildingLocation: Mexicocity Mexico



Project name: Fonda Argentina Restaurant

Deployment: 1 unit of SM12L

Parking capacity: 12 carsPlace used: Restaurant

Location: Mexicocity Mexico



Project name: Benito Juarez project

Deployment: 1 unit of SM10SUParking capacity: 10 cars

Place used: District officeLocation: Mexicocity Mexico



Project name:

Deployme