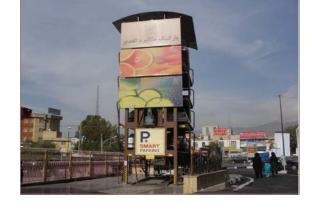

Parking capacity: 180 carsPlace used: Public parking

• Location: District 19, Tehran, Iran

Project name: District 4 project
Deployment: 1 unit of SM10L
Parking capacity: 10 cars
Place used: Public parking