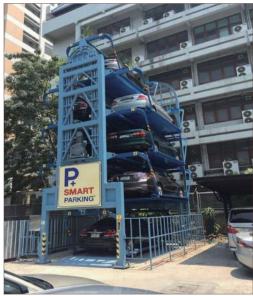

SMART PARKING® is the best space efficiency parking system to increase parking capacity at tight and limited space. It can expand parking capacity up to 8 times. SMART PARKING® is fully proved system for a long time and operated in many countries.

#### Advantage of SMART PARKING®

- The best in space efficiency
- Small foot print, required only 2 parking lots
- Expand parking capacity up to 8 times
- Easy parking, easy operation
- 5 days installation