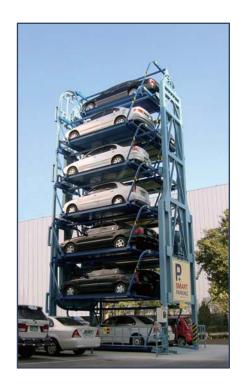

SMART PARKING® is the best space efficiency parking system to increase parking capacity at tight and limited space. It can expand parking capacity up to 8 times. SMART PARKING® is fully proved system for a long time and operated in many countries.

#### Advantage of SMART PARKING®

- The best in space efficiency
- Small foot print, required only 2 parking lots
- Expand parking capacity up to 8 times
- Easy parking, easy operation
- 5 days installation