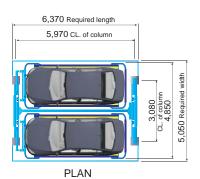

#### L series (for Sedan cars)

| Model No.                   |        | SM8L                                                                                                                                                                                                                                                                     | SM10L            | SM12L            | SM14L            | SM16L            |  |  |
|-----------------------------|--------|--------------------------------------------------------------------------------------------------------------------------------------------------------------------------------------------------------------------------------------------------------------------------|------------------|------------------|------------------|------------------|--|--|
| Parking Capacity            |        | 8 cars                                                                                                                                                                                                                                                                   | 10 cars          | 12 cars          | 14 cars          | 16 cars          |  |  |
| System Dimension            | Length | 6,370 mm                                                                                                                                                                                                                                                                 | 6,370 mm         | 6,370 mm         | 6,370 mm         | 6,370 mm         |  |  |
|                             | Width  | 4,850 mm                                                                                                                                                                                                                                                                 | 4,850 mm         | 4,850 mm         | 4,850 mm         | 4,850 mm         |  |  |
|                             | Height | 9,850 mm                                                                                                                                                                                                                                                                 | 11,680 mm        | 13,500 mm        | 15,400 mm        | 17,200 mm        |  |  |
| Net weight                  |        | 14.9 ton                                                                                                                                                                                                                                                                 | 18.6 ton         | 22.1 ton         | 24.9 ton         | 28.6 ton         |  |  |
| Available car               | Length | 5,200 mm                                                                                                                                                                                                                                                                 | 5,200 mm         | 5,200 mm         | 5,200 mm         | 5,200 mm         |  |  |
|                             | Width  | 2,100 mm                                                                                                                                                                                                                                                                 | 2,100 mm         | 2,100 mm         | 2,100 mm         | 2,100 mm         |  |  |
|                             | Height | 1,600 mm                                                                                                                                                                                                                                                                 | 1,600 mm         | 1,600 mm         | 1,600 mm         | 1,600 mm         |  |  |
|                             | Weight | 2,150 kgf                                                                                                                                                                                                                                                                | 2,150 kgf        | 2,150 kgf        | 2,150 mm         | 2,150 mm         |  |  |
| Geared Motor                |        | 7.5 kw                                                                                                                                                                                                                                                                   | 7.5 kw           | 7.5 kw           | 11 kw            | 15 kw            |  |  |
| Motor control               |        | Inverter control                                                                                                                                                                                                                                                         | Inverter control | Inverter control | Inverter control | Invertor control |  |  |
| Speed                       |        | 3.1~4.2 m/min.                                                                                                                                                                                                                                                           |                  | 3.6~4.2 m/min.   |                  | 5~8 m/min.       |  |  |
| Available temperature range |        | -40°C ~ +55°C                                                                                                                                                                                                                                                            |                  |                  |                  |                  |  |  |
| Operation                   |        | Ten-key / Touch Screen / Touch & RFID                                                                                                                                                                                                                                    |                  |                  |                  |                  |  |  |
| Electric power source       |        | AC 415V / 400V / 380V / 220V, 3PH, 50 / 60Hz                                                                                                                                                                                                                             |                  |                  |                  |                  |  |  |
| Safety devices              |        | Photo sensors at the front and rear part for detecting length of car Photo sensors at both side for detecting width of acr Over current relay for motor protection Emergency stop device Overrun stopper on the pallet Car falling prevention device (double guide rail) |                  |                  |                  |                  |  |  |