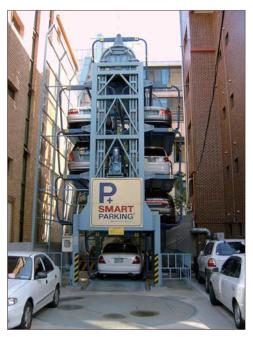

SMART PARKING® is the best space efficiency parking system to increase parking capacity at tight and limited space. It can expand parking capacity up to 8 times. SMART PARKING® is fully proved system for a long time and operated in many countries.

#### Advantage of SMART PARKING®

- The best in space efficiency
- Small foot print, required only 2 parking lots
- Expand parking capacity up to 8 times
- Easy parking, easy operation
- 5 days installation