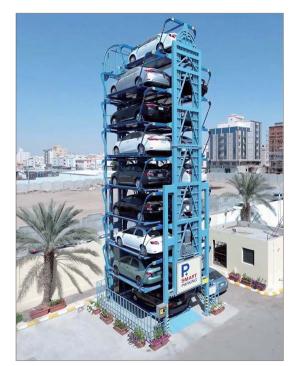

SMART PARKING® is the best space efficiency parking system to increase parking capacity at tight and limited space. It can expand parking capacity up to 8 times. SMART PARKING® is fully proved system for a long time and operated in many countries.

#### Advantage of SMART PARKING®

- The best in space efficiency
- Small foot print, required only 2 parking lots
- Expand parking capacity up to 8 times
- Easy parking, easy operation
- 5 days installation