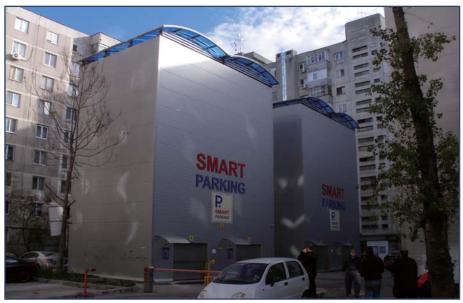

Project name:

Deployment: Parking capacity:

72 cars Residence

Location:

Place used:

Bucharest, Romania

6 units of SM12L

Project name:

Deployment:

8 units of SM12L

Parking capacity:

96 cars

Place used:

Residence

Location:

Bucharest, Romania